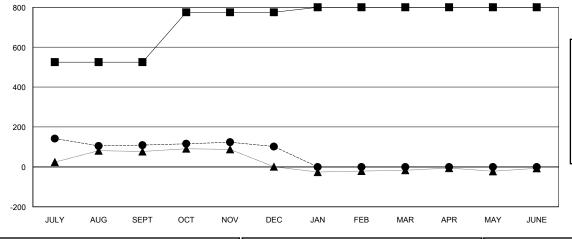

## **LOCATION INDIA**

**GMT CA** 

| Clubs                 |               |           |               | Members               |                           |                         |                                              |
|-----------------------|---------------|-----------|---------------|-----------------------|---------------------------|-------------------------|----------------------------------------------|
| RESULTS FOR 2017-2018 |               |           |               | RESULTS FOR 2017-2018 |                           |                         |                                              |
| QUARTER               | NEW CLUB GOAL | NEW CLUBS | DROPPED CLUBS | QUARTER               | MEMBER GROWTH NET<br>GOAL | MEMBER GROWTH<br>ACTUAL | DROPPED MEMBERS ACTUAL (including transfers) |
| JULY/AUG/SEPT         | 9             | 7         | 1             | JULY/AUG/SEPT         | 525                       | 213                     | 103                                          |
| OCT/NOV/DEC           | 9             | 0         | 1             | OCT/NOV/DEC           | 250                       | 43                      | 49                                           |
| JAN/FEB/MAR           | 1             | 0         | 0             | JAN/FEB/MAR           | 25                        | 0                       | 0                                            |
| APR/MAY/JUNE          | 1             | 0         | 0             | APR/MAY/JUNE          | 0                         | 0                       | 0                                            |

## GOALS AND ACTUAL NEW CLUBS CUMULATIVE

| - | MEMBER GROWTH NET GOAL |
|---|------------------------|
|   |                        |

MEMBER GROWTH ACTUAL LAST YEAR MEMBERSHIP ACTUAL

> 2,162 (72.14%) 835 (27.86%)