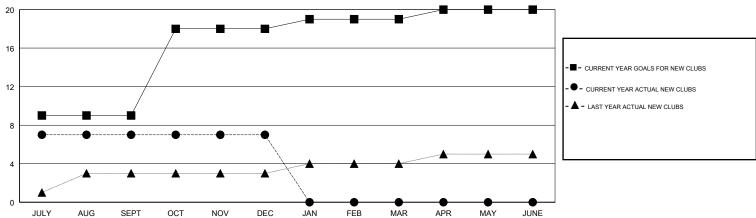

## **LOCATION INDIA**

**GMT CA** 

| Clubs                 |               |           |               | Members               |                           |                         |                                              |
|-----------------------|---------------|-----------|---------------|-----------------------|---------------------------|-------------------------|----------------------------------------------|
| RESULTS FOR 2017-2018 |               |           |               | RESULTS FOR 2017-2018 |                           |                         |                                              |
| QUARTER               | NEW CLUB GOAL | NEW CLUBS | DROPPED CLUBS | QUARTER               | MEMBER GROWTH NET<br>GOAL | MEMBER GROWTH<br>ACTUAL | DROPPED MEMBERS ACTUAL (including transfers) |
| JULY/AUG/SEPT         | 9             | 7         | 1             | JULY/AUG/SEPT         | 525                       | 213                     | 103                                          |
| OCT/NOV/DEC           | 9             | 0         | 1             | OCT/NOV/DEC           | 250                       | 43                      | 49                                           |
| JAN/FEB/MAR           | 1             | 0         | 0             | JAN/FEB/MAR           | 25                        | 0                       | 0                                            |
| APR/MAY/JUNE          | 1             | 0         | 0             | APR/MAY/JUNE          | 0                         | 0                       | 0                                            |

## GOALS AND ACTUAL NEW CLUBS CUMULATIVE

| - | MEMBER GROWTH NET GOAL |
|---|------------------------|
|   |                        |

MEMBER GROWTH ACTUAL LAST YEAR MEMBERSHIP ACTUAL

> 2,162 (72.14%) 835 (27.86%)